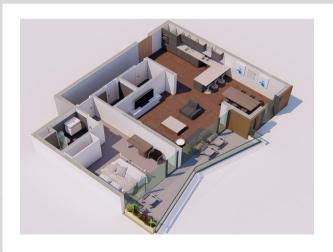

## **1 BEDROOM APARTMENT (96 SQM)**

Layout: Open-concept living and kitchen area.

#### **Features:**

- · A bedroom is in-suite
- 1.5 Bathroom
- Living Area
- Balcony with amazing view

STARTING FROM: **US\$ 144,000** 