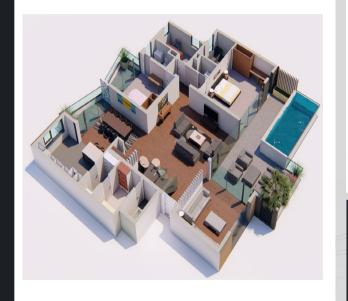

# 5 BEDROOMS PENTHOUSE (400SQM)

**Layout:** Spacious living, dining, and separate bedrooms.

#### **Features:**

- Two Floors
- · All bedrooms are in-suite
- 5.5 Washrooms
- Living Area & Office
- Balcony with amazing view

STARTING FROM: **US\$ 680,000** 

super-structure 25% Upon completion of plastering and internal finishes 15% Upon completion and handover.