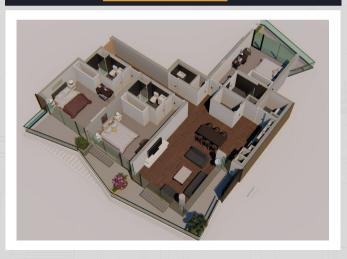

# **3 BEDROOMS APARTMENT (175 SQM)**

**Layout:** Spacious living, dining, and separate bedrooms.

#### **Features:**

- Three spacious bedrooms
- · All bedrooms are in-suite
- 3.5 bathrooms
- Living Area
- Balcony with amazing view

STARTING FROM: **US\$ 280,000** 