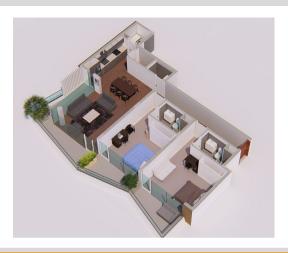

# **2 BEDROOMS APARTMENT (130 SQM)**

**Layout:** Spacious living, dining, and separate bedrooms.

#### **Features:**

- Two spacious bedrooms
- · All bedrooms are in-suite
- 2.5 bathrooms
- Living Area
- Balcony with amazing view

STARTING FROM US\$ 195,000