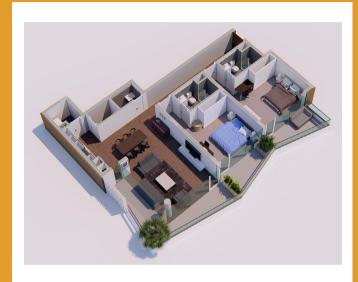

### **2 BEDROOMS APARTMENT (140 SQM)**

**Layout:** Spacious living, dining, and separate bedrooms.

#### **Features:**

- · Two spacious bedrooms
- · All bedrooms are in-suite
- · 2.5 bathrooms
- Living Area
- · Balcony with amazing view

STARTING FROM: US\$ 224,000