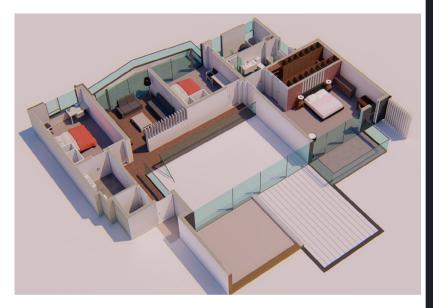

# 5 BEDROOMS PENTHOUSE (400SQM)

**Layout:** Spacious living, dining, and separate bedrooms.

#### **Features:**

- Two Floors
- · All bedrooms are in-suite
- 5.5 Washrooms
- Living Area & Office
- Balcony with amazing view

STARTING FROM: **US\$ 680,000** 

super-structure 25% Upon completion of plastering and internal finishes 15% Upon completion and handover.