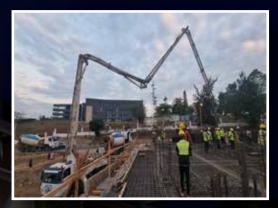

# **CONSTRUCTION PROGRESS**

SEPTEMBER 2024

OCTOBER 2024

NOVEMBER 2024

DECEMBER 2024

JANUARY 2025

FEBRUARY 2025

MARCH **2025** 

# **CONCRETE STRUCTURE PROGRESS**

- Foundation
- Basement 2 slab
- Basement 1 slab
- Ground floor slab
- 😱 1st floor slab 🧹
- 2nd floor slab ✓
- 3rd floor slab
- 4th floor slab ✓
- 💂 5th floor slab 🧹
- Lower Pent House slab In Progress

- Foundation
- Basement 1 slab
- 😱 Ground floor slab 🧹
- 1st floor slab
- 😱 2nd floor slab 🧹
- 😱 3rd floor slab 🧹
- 🔪 4th floor slab 🧹
- 5th Floor slab In Progress