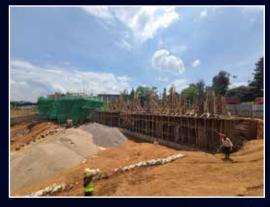

# **CONSTRUCTION PROGRESS**

SEPTEMBER 2024

OCTOBER 2024

NOVEMBER 2024

DECEMBER 2024

JANUARY 2025

FEBRUARY 2025

MARCH **2025** 

# **CONCRETE STRUCTURE PROGRESS**

- Foundation
- Basement 2 slab
- Basement 1 slab
- Ground floor slab
- 😱 1st floor slab 🧹
- 2nd floor slab ✓
- 3rd floor slab
- 4th floor slab ✓
- 💂 5th floor slab 🧹
- Lower Pent House slab In Progress

- Foundation
- Basement 1 slab
- 😱 Ground floor slab 🧹
- 1st floor slab
- 😱 2nd floor slab 🧹
- 😱 3rd floor slab 🧹
- 🔪 4th floor slab 🧹
- 5th Floor slab In Progress