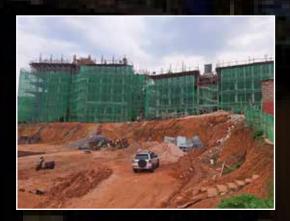

#### **CONSTRUCTION PROGRESS**

SEPTEMBER - 2024

**NOVEMBER - 2024** 

**JANUARY - 2025** 

**FEBRUARY - 2025** 

**MARCH - 2025** 

**APRIL - 2025** 

Construction
Progress
June 2025

#### **CONCRETE STRUCTURE PROGRESS**

- Foundation
- Basement 2 slab
- Basement 1 slab
- Ground floor slab
- 1st floor slab
- 2nd floor slab
- 3rd floor slab ✓
- 🛕 4th floor slab 🧹
- 5th floor slab
- Lower Pent House slab ✓
- Upper Pent House slab
- Pent House roof slab
- 99% Done

- Foundation
- Basement 1 slab
- 😱 Ground floor slab 🧹
- 😱 1st floor slab 🧹
- 2nd floor slab
- 😱 3rd floor slab 🧹
- 😱 4th floor slab 🧹
- 😱 5th floor slab 🧹
- 6th floor slab
- Lower Pent House
- Upper pent house
- Roof slab in progress
- 95% Done